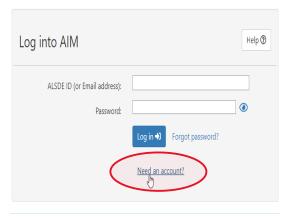

## Creating an AIM account

- 1. Visit <a href="https://aim.alsde.edu">https://aim.alsde.edu</a>.
- 2. Select 'Need an account.'

3. Enter your email address and select 'Create Account.'

**Email sent!** We sent an email to @gmail.com; check and follow instructions. Log into AIM Help ② ALSDE ID (or Email address): **③** Password: Log in →) Forgot password? Need an account? ALSDE AIM - do not reply - <aim@alsde.edu> 7:10 AM (9 minutes ago) 🛣 👆 : Confirm Account Creation ogmail.com) recently requested to create an ALSDE AIM account. If you did not initiate this account creation, please delete and ignore this message. If you want to create an account, please open the link below (or cut and paste into your favorite browser) to confirm your ownership of this email account. https://stageaim.alsde.edu/index.aspx?et=6efe4161-d299-4c6f-9442-da83c0a4dbba