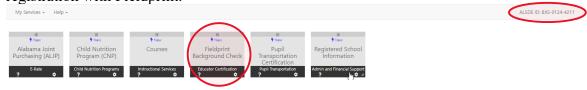

9. When AIM registration is complete the applicant will be taken to their home page. Select 'Fieldprint Background Check' to start registration for a background check. Note: Be sure to make note of your ALSDE ID#. This will be needed to complete registration with Fieldprint.