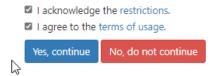

7. Acknowledge restrictions, agree to the terms of usage, and select 'Yes, continue.'