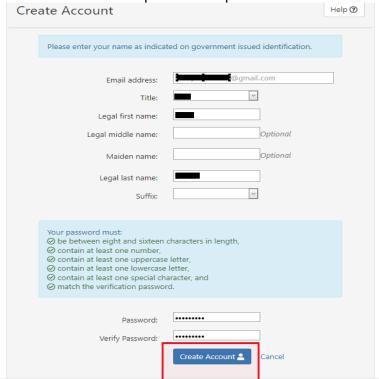

5. Provide required details in the Create Account page and select 'Create Account.' **Note:** Be sure to follow password requirements.

6. Select security questions and answers and select 'Save answers.'